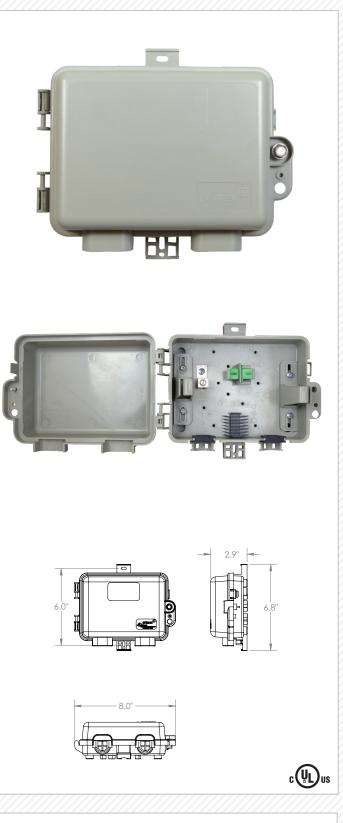

ce clip for storing and connecting two fibers.
- Snap lock and hex bolt provide secure service provider access 24/7.
- High quality UV-protected PVC made in North America for long-lasting fiber protection in demanding weather conditions.
- Two robust 3/4" ports with grommets for protected fiber entry and exit.
- External wall and pole mounting brackets allow for quick and easy deployment.
- UL-listed and industry-standardized for easy implementation.

#### 4. APPLICATIONS

- FTTH for single family units and small homes
- FTTB for small businesses (MTU)

#### 5. CONFIGURATIONS

Part # Part Name Description

125-0877 P250FSC-XHX1SA

Hex, 2x grommets, 2x HClips, ground lug, 1x SC/APC, splice clip

FOR MORE INFORMATION CONTACT: **1**.604.881.7875 **E** 1.604.881.7835 Fith in 🛗 www.primex.com