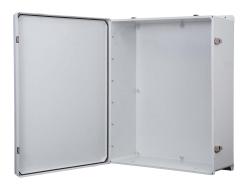

Model: HW2-N30

30x24x11 Inch Weatherproof Enclosure

#### **Features**

- Molded Fiberglass Reinforced Polyester (FRP)
- Stainless steel quick-release latches with padlock hasps
- NEMA Type 4, 4X / IP56 rated, fully gasketed lid
- Integral mounting flange, mast mounting option

### pecifications

| FRP                                  |
|--------------------------------------|
| Tool Gray – RAL 7035                 |
| N/A                                  |
| 31.0 (14.1)                          |
| 21.3 (541) x 17.3 (440) x 11.0 (279) |
| 30.0 (762) x 24.0 (610) x 10.6 (269) |
| UL 94-5V                             |
| Compliant                            |
| 4, 4X - 56                           |
| N/A                                  |
|                                      |