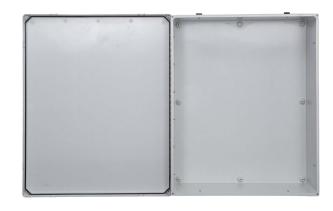

Model: HW2-N30

30x24x11 Inch Weatherproof Enclosure

#### **Features**

- Molded Fiberglass Reinforced Polyester (FRP)
- Stainless steel quick-release latches with padlock hasps
- NEMA Type 4, 4X / IP56 rated, fully gasketed lid
- Integral mounting flange, mast mounting option

### pecifications

| FRP                                  |
|--------------------------------------|
| Tool Gray – RAL 7035                 |
| N/A                                  |
| 31.0 (14.1)                          |
| 21.3 (541) x 17.3 (440) x 11.0 (279) |
| 30.0 (762) x 24.0 (610) x 10.6 (269) |
| UL 94-5V                             |
| Compliant                            |
| 4, 4X - 56                           |
| N/A                                  |
|                                      |