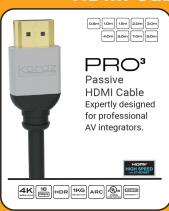

# **Professional Connectivity**

### **HDMI Cable Solutions**









## **Network Patch Cables**



### PRS SlimCat

Cat6A Network Patch Cord Designed for high-bandwidth AV installations.

| AV IIISIdiidiiOIIS.                                                                    |
|----------------------------------------------------------------------------------------|
| CAT F/UTP POE                                                                          |
| 0.5m 0.25m 0.5m 0.75m 1.0m 1.5m 2.0m 2.5m 3.0m 4.0m 5.0m 7.5m 10m 15m 20m 3.0m         |
| PRO SlimCat Cat6 Network Patch Cord Flexible and slim for high-speed Gigabit Ethernet. |
| (R) CAT POE" CAT WATER                                                                 |





**Network Cat6 & Cat6a** 

All the power, all the data, half the size. Ideal for high density and retrofit installs.

SAM P