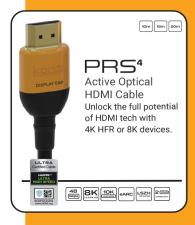

# **Professional Connectivity**

### **HDMI Cable Solutions**









## **Network Patch Cables**



### PRS SlimCat

Cat6A Network Patch Cord Designed for high-bandwidth AV installations.

| AV IIISIdiidiiOIIS.                                                                    |
|----------------------------------------------------------------------------------------|
| CAT F/UTP POE                                                                          |
| 0.5m 0.25m 0.5m 0.75m 1.0m 1.5m 2.0m 2.5m 3.0m 4.0m 5.0m 7.5m 10m 15m 20m 3.0m         |
| PRO SlimCat Cat6 Network Patch Cord Flexible and slim for high-speed Gigabit Ethernet. |
| (R) CAT POE" CAT WATER                                                                 |





**Network Cat6 & Cat6a** 

All the power, all the data, half the size. Ideal for high density and retrofit installs.

SAM