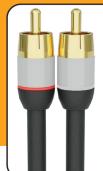

### PRO

Integrator RCA Cable Highly flexible, solid, and engineered for pro AV installs, minimizing signal loss and interference.

0.5m 1.0m 1.5m 2.0m 3.0m 5.0m