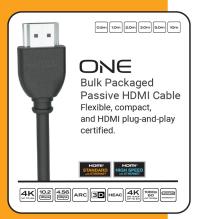

# **Professional Connectivity**

### **HDMI Cable Solutions**









## **Network Patch Cables**



### PRS SlimCat

Cat6A Network Patch Cord Designed for high-bandwidth AV installations.

| AV IIISIdiidiiOIIS.                                                                    |
|----------------------------------------------------------------------------------------|
| CAT F/UTP POE                                                                          |
| 0.5m 0.25m 0.5m 0.75m 1.0m 1.5m 2.0m 2.5m 3.0m 4.0m 5.0m 7.5m 10m 15m 20m 3.0m         |
| PRO SlimCat Cat6 Network Patch Cord Flexible and slim for high-speed Gigabit Ethernet. |
| (R) CAT POE" CAT WATER                                                                 |





**Network Cat6 & Cat6a** 

All the power, all the data, half the size. Ideal for high density and retrofit installs.

SAM POE"