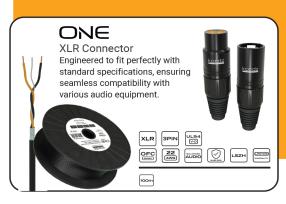

### ONE Series

Network Cable A cost-effective, high-bandwidth and high-performance network cable.

Recommended LSZH