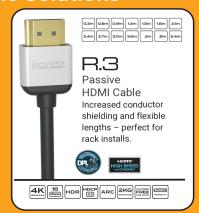

# **Professional Connectivity**

### **HDMI Cable Solutions**









## **Network Patch Cables**



### PRS SlimCat

Cat6A Network Patch Cord Designed for high-bandwidth AV installations.

| AV IIISIdiidiiOIIS.                                                                    |
|----------------------------------------------------------------------------------------|
| CAT F/UTP POE                                                                          |
| 0.5m 0.25m 0.5m 0.75m 1.0m 1.5m 2.0m 2.5m 3.0m 4.0m 5.0m 7.5m 10m 15m 20m 3.0m         |
| PRO SlimCat Cat6 Network Patch Cord Flexible and slim for high-speed Gigabit Ethernet. |
| (R) CAT POE" CAT WATER                                                                 |





**Network Cat6 & Cat6a** 

All the power, all the data, half the size. Ideal for high density and retrofit installs.

SAM POE