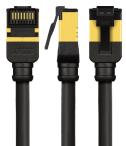

### PRS SlimCat

Cat6A Network Patch Cord Designed for high-bandwidth AV installations.

| AV IIISIdiidiiOIIS.                                                                    |
|----------------------------------------------------------------------------------------|
| CAT F/UTP POE                                                                          |
| 0.5m 0.25m 0.5m 0.75m 1.0m 1.5m 2.0m 2.5m 3.0m 4.0m 5.0m 7.5m 10m 15m 20m 3.0m         |
| PRO SlimCat Cat6 Network Patch Cord Flexible and slim for high-speed Gigabit Ethernet. |
| (R) CAT POE" CAT WATER                                                                 |