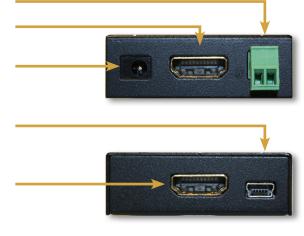

# Stabilizes and Corrects HDMI

HDMI feedback LED

Power feedback LED

Rugged metal enclosure

Contact Closure with included Phoenix Connector

**HDMI** Input

Power Input

**USB Firmware Update Port** 

**HDMI** Output

Contact Closure: 2-conductor Phoenix-type Connector,

up to 24V/ac/dc/2A

Adopter Member of HDBaseT Alliance Authorized HDMI Adopter **781-769-6410** Norwood, MA 02062 USA

www.TransformativeEngineering.com