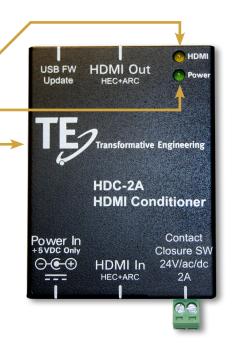

# Stabilizes and Corrects HDMI

HDMI feedback LED

Power feedback LED

Rugged metal enclosure

Contact Closure with included Phoenix Connector

**HDMI** Input

Power Input

**USB Firmware Update Port** 

**HDMI** Output