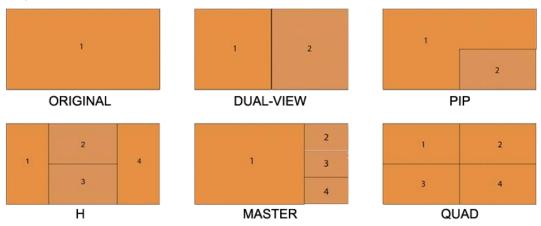

#### **RICH LAYOUT MODE**

Support six screen layouts, such as Original, Dual-view, Master mode, H mode, PIP mode and Quad mode.