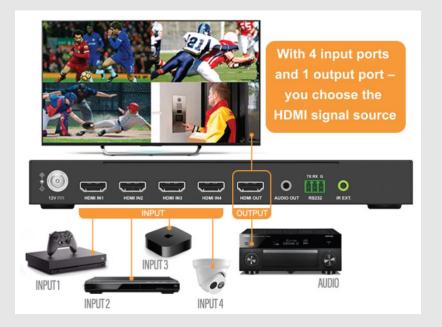

# LightSpeed MV-4K-4X1 4K60 HDMI Multiview Video Processor

MV-4K-4X1 is a multi-view video processor that supports 4K@60Hz input and output. Up to 4 channels of 4K/UHD video signals can be simultaneously displayed on one 4K/UHD display. MV-4K-4X1 supports seamless switching between 4 input signals, and supports multiple screen layouts such as original mode, Dual-view mode, H mode, PIP mode and Quad mode to meet different image display needs. Support multiple control methods such as button, IR remote and RS232.

## Application:

**Personal entertainment:** Multiple games on the same screen, live broadcast, and sports.

**Light commercial:** Sport bar, bar, convenience store, car advertising display, etc