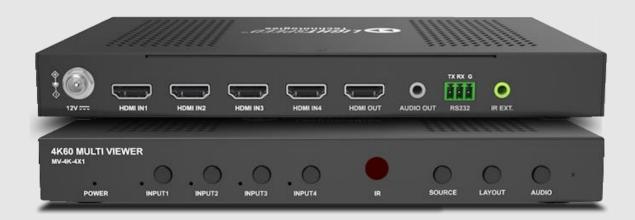

# LightSpeed MV-4K-4X1 4K60 HDMI Multiview Video Processor

MV-4K-4X1 is a multi-view video processor that supports 4K@60Hz input and output. Up to 4 channels of 4K/UHD video signals can be simultaneously displayed on one 4K/UHD display. MV-4K-4X1 supports seamless switching between 4 input signals, and supports multiple screen layouts such as original mode, Dual-view mode, H mode, PIP mode and Quad mode to meet different image display needs. Support multiple control methods such as button, IR remote and RS232.

#### **MULTIPLE CONTROL**

Supports multiple control methods, including button, IR and RS232 control.