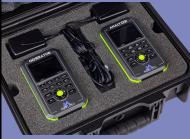

# This 18Gbps Generator and Analyzer Testing Kit was built as the ideal testing unit for all custom and commercial integrators. The Fox & Hound Test Kit comes with an 18Gbps Generator and 18Gbps Analyzer. these tools allow you to confirm correct bandwidth, HDCP, resolution, timing, HDR metadata and many more options that could cause system hiccups if not treated correctly. The Fox & Hound Kit is a product that can produce and analyze the newest and highest resolutions – 4K60 at 18Gbps. It's also affordable enough for every integrator to have on any install/service call!

Sure, there are pricey test instruments available with a multitude of features, most of which the average integrator is not going to use. That is why we set out to develop a simple, affordable solution to troubleshoot system issues. The Fox & Hound: A/V Testing and Troubleshooting Kit is a product that can produce and analyze the newest and highest resolutions - 4K60 at 18Gbps.

## THE FOX & HOUND

A 4K UHD & HDR Testing and Troubleshooting Generator and Analyzer Kit by Murideo

#### **HOW IT WORKS:**

Place the generator in place of your source, and set the analyzer in place of your sink. These units will then read the data being sent throughout the system. The Fox & Hound can run any type of signal through the unit and confirm that same signal is being passed through the product with no changes. This will diminish calls to support and replacement of products! Troubleshooting is a breeze—never worry if a cable or extender is bad, again! Not to mention, it's fast—have your answer to a potential problem in less than a minute.