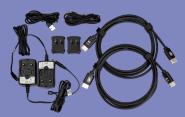

### PRODUCT SPECIFICATIONS:

| VIDEO: HDMI VERSION HDCP VERSION HDCP VERSION HDCP VERSION HDCP ON/OFF YES MAXIMUM CLOCK RATE 600 Mcsc (594 MHz) MAXIMUM CLOCK RATE 600 Mcsc (594 MHz) MAXIMUM CLOCK RATE 600 Mcsc (594 MHz) MAXIMUM THROUGHPUT PER CHANNEL 6.0 GBITS/SEC (18 GBP/SEC TOTAL) VESA; VIDEO STANDARD WITH 60, 59.94, 30, 29.97, 24, 23.98, FPS; VIDEO STANDARD WITH 50, 25 FPS; AUTO AND 10 USER DEFINDED VIDEO ENCODING RGB, VCBCR VIDEO SAMPLING MODELS RGB 4:4-4, YUV 4:4-4, YUV 4:2-2, YUV 4:2-0 HDMI 2.0 COLOR BIT DEPTH 8, 10, 12, 16, AND AUTO EDID READ AUDIO CHANNELS UP TO 8 (7.1) AUDIO CHANNELS UP TO 8 (7.1) VU METER CHANNELS UP TO 8 (7.1) PORTS: HDMI TYPE A FIRMWARE MINI USB ENVIRONMENTAL:  OPERATING TEMPERATURE 23 TO 125°F (-5 TO 51°C) STORAGE TEMPERATURE 4-4 TO 140°F (-20 TO 60°C) HUMIDITY RANGE POWER: POWER CINGLE UNIT) 7.4W 2600MAH INTERNAL BATTERY OR WALL ADAPTER POWER CONSUMPTION (TOTAL FOR SINGLE UNIT) 7.5 WATTS MAX INPUT: AC 100-240V ~ 50/60HZ OUTPUT: DC 5V 3A  DIMENSIONS:  MM: 30.25 x 78.4 x 135 INCH: 1.19 x 3.09 x 5.31  MM: INCH: IN |                                                  |                                                     |
|--------------------------------------------------------------------------------------------------------------------------------------------------------------------------------------------------------------------------------------------------------------------------------------------------------------------------------------------------------------------------------------------------------------------------------------------------------------------------------------------------------------------------------------------------------------------------------------------------------------------------------------------------------------------------------------------------------------------------------------------------------------------------------------------------------------------------------------------------------------------------------------------------------------------------------------------------------------------------------------------------------------------------------------------------------------------------------------------------------------------------------------------------------------------------------------------------------------------------------------------------------------------------------------------------------------------------------------------------------------------------------------------------------------------------------------------------------------------------------------------------------------------------------------------------------------------------------------------------------------------------------------------------------------------------------------------------------------------------------------------------------------------------------------------------------------------------------------------------------------------------------------------------------------------------------------------------------------------------------------------------------------------------------------------------------------------------------------------------------------------------------|--------------------------------------------------|-----------------------------------------------------|
| HDCP VERSION HDCP 2.2 AND 1.4 HDCP ON/OFF YES MAXIMUM CLOCK RATE 6.0 GBITS/SEC (18 GBP/SEC TOTAL) VESA, VIDEO STANDARD WITH 60, 59.94, 30, 29.97, RESOLUTION TIMINGS 24, 23.98, FPS; VIDEO STANDARD WITH 50, 25 FPS; AUTO AND 10 USER DEFINDED VIDEO ENCODING RGB, YC&CR VIDEO SAMPLING MODELS RGB 4:4:4, YUV 4:4:4, YUV 4:2:2, YUV 4:2:0 HDMI 2.0 COLOR BIT DEPTH 8, 10, 12, 16, AND AUTO EDID READ AUDIO: AUDIO OUTPUT 2 CH LPCM VU METER CHANNELS UP TO 8 (7.1) VU METER CHANNELS UP TO 8 (7.1) PORTS: HDMI TYPE A FIRMWARE MINI USB ENVIRONMENTAL:  OPERATING TEMPRATURE 23 TO 125°F (-5 TO 51°C) STORAGE TEMPRATURE 4 TO 140°F (-20 TO 60°C) HUMIDITY RANGE POWER (SINGLE UNIT) POWER CONSUMPTION (TOTAL FOR SINGLE UNIT) POWER SUPPLY (x2)  DIMENSIONS  DIMENSIONS (SINGLE UNIT ONLY DEPTH/WIDTH/HEIGHT) UNCH: WEIGHT (SINGLE UNIT) MM: 30.25 x 78.4 x 135 INCH: 1.19 x 3.09 x 5.31 MM: UNCH: WEIGHT (WITH CASE)                                                                                                                                                                                                                                                                                                                                                                                                                                                                                                                                                                                                                                                                                                                                                                                                                                                                                                                                                                                                                                                                                                                                                                                                         | VIDEO:                                           |                                                     |
| HDCP ON/OFF  MAXIMUM CLOCK RATE  MAXIMUM THROUGHPUT PER CHANNEL  C. G. GBITTS/SEC (18 GBP/SEC TOTAL)  VESA; VIDEO STANDARD WITH 60, 59.94, 30, 29.97, 24, 23.98, FPS; VIDEO STANDARD WITH 50, 25 FPS; AUTO AND 10 USER DEFINDED  VIDEO ENCODING  RGB, YCBCR  VIDEO SAMPLING MODELS  RGB 4:4:4, YUV 4:4:4, YUV 4:2:2, YUV 4:2:0 HDMI 2.0  COLOR BIT DEPTH  AUDIO:  AUDIO CHANNELS  AUDIO OUTPUT  VU METER CHANNELS  UP TO 8 (7.1)  AUDIO OUTPUT  2 CH LPCM  VU METER CHANNELS  UP TO 8 (7.1)  PORTS:  HOMI  TYPE A  FIRMWARE  MINI USB  ENVIRONMENTAL:  OPERATING TEMPRATURE  23 TO 125"F (-5 TO 51"C)  STORAGE TEMPRATURE  4 TO 140"F (-20 TO 60"C)  HUMIDITY RANGE  POWER (SINGLE UNIT)  POWER CONSUMPTION (TOTAL FOR SINGLE UNIT)  7.4V 2600MAH INTERNAL BATTERY OR WALL ADAPTER  POWER SUPPLY (x2)  DIMENSIONS:  DIMENSIONS:  DIMENSIONS (SINGLE UNIT ONLY DEPTH/WIDTH/HEIGHT)  MM: 30.25 x 78.4 x 135  INCH: 1.19 x 3.09 x 5.31  MM: INCH:  WEIGHT (WITH CASE)                                                                                                                                                                                                                                                                                                                                                                                                                                                                                                                                                                                                                                                                                                                                                                                                                                                                                                                                                                                                                                                                                                                                                             | HDMI VERSION                                     | HDMI 2.0                                            |
| MAXIMUM CLOCK RATE  MAXIMUM THROUGHPUT PER CHANNEL  MAXIMUM THROUGHPUT PER CHANNEL  VESA; VIDEO STANDARD WITH 60, 59.94, 30, 29.97, 24, 23.98, FPS; VIDEO STANDARD WITH 50, 25 FPS; AUTO AND 10 USER DEFINDED  VIDEO ENCODING  REB, YCBCR  VIDEO SAMPLING MODELS  ROB 4:4:4, YUV 4:2:2, YUV 4:2:0 HDMI 2.0  COLOR BIT DEPTH  AUDIO:  AUDIO CHANNELS  UP TO 8 (7.1)  AUDIO OUTPUT  2 CH LPCM  VU METER CHANNELS  UP TO 8 (7.1)  PORTS:  HOMI  FIRMWARE  MINI USB  ENVIRONMENTAL:  OPERATING TEMPERATURE  23 TO 125°F (-5 TO 51°C)  STORAGE TEMPERATURE  4 TO 140°F (-20 TO 60°C)  HUMDITY RANGE  POWER (SINGLE UNIT)  POWER SUPPLY (x2)  OIMENSIONS  DIMENSIONS (SINGLE UNIT) ONLY DEPTH/WIDTH/HEIGHT)  DIMENSIONS (CASE/PAIR DEPTH/WIDTH/HEIGHT)  WEIGHT (SINGLE UNIT)  O.8 LBS/0.36 KG  WEIGHT (WITH CASE)                                                                                                                                                                                                                                                                                                                                                                                                                                                                                                                                                                                                                                                                                                                                                                                                                                                                                                                                                                                                                                                                                                                                                                                                                                                                                                                    | HDCP VERSION                                     | HDCP 2.2 AND 1.4                                    |
| MAXIMUM THROUGHPUT PER CHANNEL  (5.0 GBITS/SEC (18 GBP/SEC TOTAL)  VESA; VIDEO STANDARD WITH 60, 59.94, 30, 29.97, 24, 23.98, FPS; VIDEO STANDARD WITH 50, 25 FPS; AUTO AND 10 USER DEFINDED  VIDEO ENCODING  VIDEO SAMPLING MODELS  COLOR BIT DEPTH  AUDIO:  AUDIO CHANNELS  UP TO 8 (7.1)  AUDIO OUTPUT  2 CH LPCM  VU METER CHANNELS  UP TO 8 (7.1)  AUDIO OUTPUT  2 CH LPCM  VU METER CHANNELS  UP TO 8 (7.1)  PORTS:  HOMI  FIRMWARE  MINI USB  ENVIRONMENTAL:  OPERATING TEMPERATURE  23 TO 125°F (-5 TO 51°C)  STORAGE TEMPERATURE  4 TO 140°F (-20 TO 60°C)  HUMIDITY RANGE  POWER SINGLE UNIT)  POWER SUPPLY (x2)  DIMENSIONS:  DIMENSIONS (SINGLE UNIT) ONLY DEPTH/WIDTH/HEIGHT)  DIMENSIONS (CASE/PAIR DEPTH/WIDTH/HEIGHT)  WEIGHT (SINGLE UNIT)  O.8 LBS/O.36 KG  WEIGHT (WITH CASE)                                                                                                                                                                                                                                                                                                                                                                                                                                                                                                                                                                                                                                                                                                                                                                                                                                                                                                                                                                                                                                                                                                                                                                                                                                                                                                                               | HDCP ON/OFF                                      | YES                                                 |
| VESA; VIDEO STANDARD WITH 60, 59.94, 30, 29.97, RESOLUTION TIMINGS  24, 23.98, FPS; VIDEO STANDARD WITH 50, 25 FPS; AUTO AND 10 USER DEFINDED  VIDEO ENCODING  ROB, YOBER  VIDEO SAMPLING MODELS  ROB 4:4:4, YUV 4:4:4, YUV 4:2:2, YUV 4:2:0 HDMI 2.0  COLOR BIT DEPTH  8, 10, 12, 16, AND AUTO EDID READ  AUDIO CHANNELS  UP TO 8 (7.1)  AUDIO OUTPUT  2 CH LPCM  VU METER CHANNELS  UP TO 8 (7.1)  PORTS:  HDMI  TYPE A  FIRMWARE  ENVIRONMENTAL:  OPERATING TEMPRATURE  23 TO 125°F (-5 TO 51°C)  STORAGE TEMPRATURE  4 TO 140°F (-20 TO 60°C)  HUMIDITY RANGE  POWER (SINGLE UNIT)  POWER:  POWER (SINGLE UNIT)  POWER SUPPLY (x2)  DIMENSIONS:  DIMENSIONS  MM: 30.25 x 78.4 x 135  INCH: 1.19 x 3.09 x 5.31  MM: 10.CH: WEIGHT (SINGLE UNIT)  D.8 LBS/0.36 KG                                                                                                                                                                                                                                                                                                                                                                                                                                                                                                                                                                                                                                                                                                                                                                                                                                                                                                                                                                                                                                                                                                                                                                                                                                                                                                                                                            | MAXIMUM CLOCK RATE                               | 600 Mcsc (594 MHz)                                  |
| RESOLUTION TIMINGS  24, 23.98, FPS; VIDEO STANDARD WITH 50, 25 FPS; AUTO AND 10 USER DEFINDED  VIDEO ENCODING  RGB, YCBCR  VIDEO SAMPLING MODELS  RGB 4:4:4, YUV 4:4:4, YUV 4:2:2, YUV 4:2:0 HDMI 2.0  COLOR BIT DEPTH  8, 10, 12, 16, AND AUTO EDID READ  AUDIO:  AUDIO CHANNELS  UP TO 8 (7.1)  AUDIO OUTPUT  2 CH LPCM  VU METER CHANNELS  UP TO 8 (7.1)  PORTS:  HDMI  TYPE A  FIRMWARE  MINI USB  ENVIRONMENTAL:  OPERATING TEMPRATURE  23 TO 125°F (-5 TO 51°C)  STORAGE TEMPERATURE  4 TO 140°F (-20 TO 60°C)  HUMIDITY RANGE  POWER  POWER (SINGLE UNIT)  POWER (SINGLE UNIT)  POWER SUPPLY (x2)  DIMENSIONS:  DIMENSIONS  DIMENSIONS (SINGLE UNIT ONLY DEPTH/WIDTH/HEIGHT)  WEIGHT (SINGLE UNIT)  DIMENSIONS (CASE/PAIR DEPTH/WIDTH/HEIGHT)  WEIGHT (SINGLE UNIT)  O.8 LBS/0.36 KG                                                                                                                                                                                                                                                                                                                                                                                                                                                                                                                                                                                                                                                                                                                                                                                                                                                                                                                                                                                                                                                                                                                                                                                                                                                                                                                                    | MAXIMUM THROUGHPUT PER CHANNEL                   | 6.0 GBITS/SEC (18 GBP/SEC TOTAL)                    |
| VIDEO ENCODING  VIDEO SAMPLING MODELS  RGB, YCBCR  RGB, YCBCR  RGB 4:4; YUV 4:2; YUV 4:2; YUV 4:2:0 HDMI 2.0  COLOR BIT DEPTH  R, 10, 12, 16, AND AUTO EDID READ  AUDIO CHANNELS  UP TO 8 (7.1)  AUDIO OUTPUT  2 CH LPCM  VU METER CHANNELS  UP TO 8 (7.1)  PORTS:  HDMI  FIRMWARE  MINI USB  ENVIRONMENTAL:  OPERATING TEMPRATURE  23 TO 125°F (-5 TO 51°C)  STORAGE TEMPERATURE  4 TO 140°F (-20 TO 60°C)  HUMIDITY RANGE  POWER:  POWER (SINGLE UNIT)  POWER (SINGLE UNIT)  POWER CONSUMPTION (TOTAL FOR SINGLE UNIT)  DIMENSIONS:  DIMENSIONS  DIMENSIONS  MM: 30.25 x 78.4 x 135 INCH: 1.19 x 3.09 x 5.31  MM: INCH: 1.19 x 3.09 x 5.31  MM: INCH: 1.19 x 3.09 x 5.31  WMM: INCH:  WEIGHT (SINGLE UNIT)  O.8 LBS/O.36 KG                                                                                                                                                                                                                                                                                                                                                                                                                                                                                                                                                                                                                                                                                                                                                                                                                                                                                                                                                                                                                                                                                                                                                                                                                                                                                                                                                                                                  |                                                  | VESA; VIDEO STANDARD WITH 60, 59.94, 30, 29.97,     |
| VIDEO ENCODING  VIDEO SAMPLING MODELS  RGB 4:4:4, YUV 4:2:2, YUV 4:2:0 HDMI 2.0  COLOR BIT DEPTH  8, 10, 12, 16, AND AUTO EDID READ  AUDIO:  AUDIO CHANNELS  UP TO 8 (7.1)  AUDIO OUTPUT  2 CH LPCM  VU METER CHANNELS  UP TO 8 (7.1)  PORTS:  HDMI  TYPE A  FIRMWARE  MINI USB  ENVIRONMENTAL:  OPERATING TEMPERATURE  323 TO 125°F (-5 TO 51°C)  STORAGE TEMPERATURE  4 TO 140°F (-20 TO 60°C)  HUMIDITY RANGE  POWER (SINGLE UNIT)  POWER CONSUMPTION (TOTAL FOR SINGLE UNIT)  POWER CONSUMPTION (TOTAL FOR SINGLE UNIT)  POWER SUPPLY (x2)  DIMENSIONS  DIMENSIONS (SINGLE UNIT ONLY DEPTH/WIDTH/HEIGHT)  MM: INCH:  WEIGHT (SINGLE UNIT)  O.8 LBS/0.36 KG                                                                                                                                                                                                                                                                                                                                                                                                                                                                                                                                                                                                                                                                                                                                                                                                                                                                                                                                                                                                                                                                                                                                                                                                                                                                                                                                                                                                                                                                 | RESOLUTION TIMINGS                               | 24, 23.98, FPS; VIDEO STANDARD WITH 50, 25 FPS;     |
| VIDEO SAMPLING MODELS  COLOR BIT DEPTH  8, 10, 12, 16, AND AUTO EDID READ  AUDIO:  AUDIO CHANNELS  AUDIO OUTPUT  2 CH LPCM  VU METER CHANNELS  UP TO 8 (7.1)  PORTS:  HDMI  FIRMWARE  MINI USB  ENVIRONMENTALE:  OPERATING TEMPRATURE  23 TO 125°F (-5 TO 51°C)  STORAGE TEMPERATURE  4-4 TO 140°F (-20 TO 60°C)  HUMIDITY RANGE  POWER (SINGLE UNIT)  POWER CONSUMPTION (TOTAL FOR SINGLE UNIT)  POWER SUPPLY (x2)  DIMENSIONS (SINGLE UNIT ONLY DEPTH/WIDTH/HEIGHT)  DIMENSIONS (CASE/PAIR DEPTH/WIDTH/HEIGHT)  WEIGHT (SINGLE UNIT)  O.8 LBS/0.36 KG  WEIGHT (WITH CASE)                                                                                                                                                                                                                                                                                                                                                                                                                                                                                                                                                                                                                                                                                                                                                                                                                                                                                                                                                                                                                                                                                                                                                                                                                                                                                                                                                                                                                                                                                                                                                    |                                                  | AUTO AND 10 USER DEFINDED                           |
| COLOR BIT DEPTH  AUDIO:  AUDIO CHANNELS  AUDIO OUTPUT  VU METER CHANNELS  HDMI  FIRMWARE  FIRMWARE  MINI USB  ENVIRONMENTAL:  OPERATING TEMPRATURE  23 TO 125°F (-5 TO 51°C)  STORAGE TEMPERATURE  44 TO 140°F (-20 TO 60°C)  HUMIDITY RANGE  FOWER (SINGLE UNIT)  POWER:  POWER (SINGLE UNIT)  POWER CONSUMPTION (TOTAL FOR SINGLE UNIT)  DIMENSIONS (SINGLE UNIT ONLY DEPTH/WIDTH/HEIGHT)  DIMENSIONS (CASE/PAIR DEPTH/WIDTH/HEIGHT)  WEIGHT (SINGLE UNIT)  O.8 LBS/0.36 KG                                                                                                                                                                                                                                                                                                                                                                                                                                                                                                                                                                                                                                                                                                                                                                                                                                                                                                                                                                                                                                                                                                                                                                                                                                                                                                                                                                                                                                                                                                                                                                                                                                                  | VIDEO ENCODING                                   | RGB, YCBCr                                          |
| AUDIO: AUDIO CHANNELS  AUDIO OUTPUT  2 CH LPCM  VU METER CHANNELS  UP TO 8 (7.1)  PORTS: HDMI  FIRMWARE  MINI USB  ENVIRONMENTAL:  OPERATING TEMPRATURE  23 TO 125°F (-5 TO 51°C)  STORAGE TEMPERATURE  4 TO 140°F (-20 TO 60°C)  HUMIDITY RANGE  POWER (SINGLE UNIT)  POWER CONSUMPTION (TOTAL FOR SINGLE UNIT)  POWER SUPPLY (x2)  DIMENSIONS  DIMENSIONS (SINGLE UNIT ONLY DEPTH/WIDTH/HEIGHT)  DIMENSIONS (CASE/PAIR DEPTH/WIDTH/HEIGHT)  WEIGHT (SINGLE UNIT)  O.8 LBS/0.36 KG  WEIGHT (WITH CASE)                                                                                                                                                                                                                                                                                                                                                                                                                                                                                                                                                                                                                                                                                                                                                                                                                                                                                                                                                                                                                                                                                                                                                                                                                                                                                                                                                                                                                                                                                                                                                                                                                        | VIDEO SAMPLING MODELS                            | RGB 4:4:4, YUV 4:4:4, YUV 4:2:2, YUV 4:2:0 HDMI 2.0 |
| AUDIO CHANNELS  AUDIO OUTPUT  2 CH LPCM  VU METER CHANNELS  PORTS:  HDMI  FIRMWARE  ENVIRONMENTAL:  OPERATING TEMPRATURE  STORAGE TEMPERATURE  POWER (SINGLE UNIT)  POWER CONSUMPTION (TOTAL FOR SINGLE UNIT)  POWER SUPPLY (x2)  DIMENSIONS:  DIMENSIONS (SINGLE UNIT ONLY DEPTH/WIDTH/HEIGHT)  WEIGHT (SINGLE UNIT)  DIMENSIONS (CASE/PAIR DEPTH/WIDTH/HEIGHT)  WEIGHT (SINGLE UNIT)  WEIGHT (SINGLE UNIT)  OPERATOR  2 CH LPCM  WIPT O 8 (7.1)  A CH DO 8 (7.1)  POWER (5.1)  UP TO 8 (7.1)  A CH DO 8 (7.1)  POWER (5.1)  A CH DE TO 8 (7.1)  A CH DE TO 8 (7. | COLOR BIT DEPTH                                  | 8, 10, 12, 16, AND AUTO EDID READ                   |
| AUDIO OUTPUT  VU METER CHANNELS  VU METER CHANNELS  PORTS:  HDMI  FIRMWARE  ENVIRONMENTAL:  OPERATING TEMPRATURE  STORAGE TEMPERATURE  TYPE A  HUMIDITY RANGE  POWER:  POWER (SINGLE UNIT)  POWER CONSUMPTION (TOTAL FOR SINGLE UNIT)  POWER SUPPLY (x2)  DIMENSIONS:  DIMENSIONS (SINGLE UNIT ONLY DEPTH/WIDTH/HEIGHT)  DIMENSIONS (CASE/PAIR DEPTH/WIDTH/HEIGHT)  WEIGHT (SINGLE UNIT)  WEIGHT (SINGLE UNIT)  O.8 LBS/0.36 KG                                                                                                                                                                                                                                                                                                                                                                                                                                                                                                                                                                                                                                                                                                                                                                                                                                                                                                                                                                                                                                                                                                                                                                                                                                                                                                                                                                                                                                                                                                                                                                                                                                                                                                | AUDIO:                                           |                                                     |
| VU METER CHANNELS  PORTS:  HDMI  FIRMWARE  FIRMWARE  MINI USB  ENVIRONMENTAL:  OPERATING TEMPRATURE  STORAGE TEMPERATURE  1-4 TO 140°F (-5 TO 51°C)  STORAGE TEMPERATURE  1-4 TO 140°F (-20 TO 60°C)  HUMIDITY RANGE  POWER:  POWER (SINGLE UNIT)  POWER (SINGLE UNIT)  POWER CONSUMPTION (TOTAL FOR SINGLE UNIT)  POWER SUPPLY (x2)  DIMENSIONS:  DIMENSIONS:  DIMENSIONS (SINGLE UNIT ONLY DEPTH/WIDTH/HEIGHT)  DIMENSIONS (CASE/PAIR DEPTH/WIDTH/HEIGHT)  WEIGHT (SINGLE UNIT)  WEIGHT (SINGLE UNIT)  O.8 LBS/O.36 KG                                                                                                                                                                                                                                                                                                                                                                                                                                                                                                                                                                                                                                                                                                                                                                                                                                                                                                                                                                                                                                                                                                                                                                                                                                                                                                                                                                                                                                                                                                                                                                                                       | AUDIO CHANNELS                                   | UP TO 8 (7.1)                                       |
| PORTS: HDMI TYPE A  FIRMWARE ENVIRONMENTAL:  OPERATING TEMPRATURE 23 TO 125°F (-5 TO 51°C)  STORAGE TEMPERATURE -4 TO 140°F (-20 TO 60°C)  HUMIDITY RANGE 5-90% RH (NO CONDENSATION)  POWER: POWER (SINGLE UNIT) POWER CONSUMPTION (TOTAL FOR SINGLE UNIT)  POWER SUPPLY (x2)  DIMENSIONS:  DIMENSIONS  DIMENSIONS (SINGLE UNIT ONLY DEPTH/WIDTH/HEIGHT)  DIMENSIONS (CASE/PAIR DEPTH/WIDTH/HEIGHT)  WEIGHT (SINGLE UNIT)  WEIGHT (SINGLE UNIT)  0.8 LBS/0.36 KG                                                                                                                                                                                                                                                                                                                                                                                                                                                                                                                                                                                                                                                                                                                                                                                                                                                                                                                                                                                                                                                                                                                                                                                                                                                                                                                                                                                                                                                                                                                                                                                                                                                               | AUDIO OUTPUT                                     | 2 CH LPCM                                           |
| FIRMWARE FIRMWARE MINI USB  ENVIRONMENTAL:  OPERATING TEMPRATURE 23 TO 125°F (-5 TO 51°C)  STORAGE TEMPERATURE 44 TO 140°F (-20 TO 60°C)  HUMIDITY RANGE 5-90% RH (NO CONDENSATION)  POWER:  POWER (SINGLE UNIT) 7.4V 2600MAH INTERNAL BATTERY OR WALL ADAPTER  POWER CONSUMPTION (TOTAL FOR SINGLE UNIT) 7.5 WATTS MAX  INPUT: AC 100-240V ~ 50/60HZ  OUTPUT: DC 5V 3A  DIMENSIONS:  DIMENSIONS (SINGLE UNIT ONLY DEPTH/WIDTH/HEIGHT)  MM: 30.25 x 78.4 x 135  INCH: 1.19 x 3.09 x 5.31  MM: INCH: WEIGHT (SINGLE UNIT)  WEIGHT (SINGLE UNIT) 0.8 LBS/0.36 KG                                                                                                                                                                                                                                                                                                                                                                                                                                                                                                                                                                                                                                                                                                                                                                                                                                                                                                                                                                                                                                                                                                                                                                                                                                                                                                                                                                                                                                                                                                                                                                 | VU METER CHANNELS                                | UP TO 8 (7.1)                                       |
| FIRMWARE  ENVIRONMENTAL:  OPERATING TEMPRATURE  23 TO 125°F (-5 TO 51°C)  STORAGE TEMPERATURE  HUMIDITY RANGE  POWER:  POWER (SINGLE UNIT)  POWER CONSUMPTION (TOTAL FOR SINGLE UNIT)  POWER SUPPLY (x2)  DIMENSIONS:  DIMENSIONS (SINGLE UNIT ONLY DEPTH/WIDTH/HEIGHT)  DIMENSIONS (CASE/PAIR DEPTH/WIDTH/HEIGHT)  WEIGHT (SINGLE UNIT)  WEIGHT (SINGLE UNIT)  OPERATING TEMPRATURE  -4 TO 140°F (-5 TO 51°C)  -5 TO 51°C)  -4 TO 140°F (-5 TO 51°C)  -4 TO 140°F (-20 TO 60°C)  -4 TO 140°F (-20 TO 60°C)  -4 TO 140°F (-20 TO 60°C)  -4 TO 140°F (-5 TO 51°C)  -4 TO 140°F (-20 TO 60°C)  -4 TO 140°F (-5 TO 51°C)  -4 TO 140°F (-5 TO 51°C)  -4 TO 140°F (-5 TO 51°C)  -4 TO 140°F (-20 TO 60°C)  -4 TO 140°F (-5 TO 51°C)  -4 TO 140°F (-20 TO 60°C)  | PORTS:                                           |                                                     |
| ENVIRONMENTAL:  OPERATING TEMPRATURE  STORAGE TEMPERATURE  HUMIDITY RANGE  POWER:  POWER (SINGLE UNIT)  POWER CONSUMPTION (TOTAL FOR SINGLE UNIT)  POWER SUPPLY (x2)  DIMENSIONS:  DIMENSIONS (SINGLE UNIT ONLY DEPTH/WIDTH/HEIGHT)  DIMENSIONS (CASE/PAIR DEPTH/WIDTH/HEIGHT)  WEIGHT (SINGLE UNIT)  WEIGHT (SINGLE UNIT)  OPERATING TEMPRATURE  -4 TO 140°F (-5 TO 51°C)  -4 TO 140°F (-5 TO | HDMI                                             | TYPE A                                              |
| OPERATING TEMPRATURE STORAGE TEMPERATURE -4 TO 140°F (-20 TO 60°C) HUMIDITY RANGE 5-90% RH (NO CONDENSATION)  POWER:  POWER (SINGLE UNIT) POWER CONSUMPTION (TOTAL FOR SINGLE UNIT)  POWER SUPPLY (x2)  DIMENSIONS:  DIMENSIONS (SINGLE UNIT ONLY DEPTH/WIDTH/HEIGHT)  DIMENSIONS (CASE/PAIR DEPTH/WIDTH/HEIGHT)  WEIGHT (SINGLE UNIT)  WEIGHT (WITH CASE)  23 TO 125°F (-5 TO 51°C)  -4 TO 140°F (-20 TO 60°C)  -4 TO 140°F (-20 TO 60°C) | FIRMWARE                                         | MINI USB                                            |
| STORAGE TEMPERATURE  HUMIDITY RANGE  5-90% RH (NO CONDENSATION)  POWER:  POWER (SINGLE UNIT)  POWER CONSUMPTION (TOTAL FOR SINGLE UNIT)  POWER SUPPLY (x2)  DIMENSIONS:  DIMENSIONS (SINGLE UNIT ONLY DEPTH/WIDTH/HEIGHT)  DIMENSIONS (CASE/PAIR DEPTH/WIDTH/HEIGHT)  WEIGHT (SINGLE UNIT)  WEIGHT (WITH CASE)  -4 TO 140°F (-20 TO 60°C)  5-90% RH (NO CONDENSATION)  MAX  INTERNAL BATTERY OR WALL ADAPTER  7.5 WATTS MAX  INPUT: AC 100-240V ~ 50/60HZ  OUTPUT: DC 5V 3A  MM: 30.25 x 78.4 x 135  INCH: 1.19 x 3.09 x 5.31  MM: INCH: UNCH: U | ENVIRONMENTAL:                                   |                                                     |
| HUMIDITY RANGE  POWER:  POWER (SINGLE UNIT)  POWER CONSUMPTION (TOTAL FOR SINGLE UNIT)  POWER SUPPLY (x2)  DIMENSIONS:  DIMENSIONS (SINGLE UNIT ONLY DEPTH/WIDTH/HEIGHT)  DIMENSIONS (CASE/PAIR DEPTH/WIDTH/HEIGHT)  WEIGHT (SINGLE UNIT)  WEIGHT (WITH CASE)  5-90% RH (NO CONDENSATION)  7.4V 2600MAH INTERNAL BATTERY OR WALL ADAPTER  7.5 WATTS MAX  INPUT: AC 100-240V ~ 50/60HZ  OUTPUT: DC 5V 3A  DIMENSIONS:  MM: 30.25 x 78.4 x 135  INCH: 1.19 x 3.09 x 5.31  MM: INCH: UNCH: UN | OPERATING TEMPRATURE                             | 23 TO 125°F (-5 TO 51°C)                            |
| POWER (SINGLE UNIT) POWER CONSUMPTION (TOTAL FOR SINGLE UNIT) POWER SUPPLY (x2) INPUT: AC 100-240V ~ 50/60HZ OUTPUT: DC 5V 3A  DIMENSIONS:  DIMENSIONS (SINGLE UNIT ONLY DEPTH/WIDTH/HEIGHT) DIMENSIONS (CASE/PAIR DEPTH/WIDTH/HEIGHT) WEIGHT (SINGLE UNIT) WEIGHT (WITH CASE)  7.4V 2600MAH INTERNAL BATTERY OR WALL ADAPTER 7.5 WATTS MAX MMX MINPUT: AC 100-240V ~ 50/60HZ OUTPUT: DC 5V 3A  MM: 30.25 x 78.4 x 135 INCH: 1.19 x 3.09 x 5.31  MM: INCH: UNCH: U | STORAGE TEMPERATURE                              | -4 TO 140°F (-20 TO 60°C)                           |
| POWER (SINGLE UNIT)  POWER CONSUMPTION (TOTAL FOR SINGLE UNIT)  POWER SUPPLY (x2)  DIMENSIONS:  DIMENSIONS (SINGLE UNIT ONLY DEPTH/WIDTH/HEIGHT)  DIMENSIONS (CASE/PAIR DEPTH/WIDTH/HEIGHT)  WEIGHT (SINGLE UNIT)  WEIGHT (WITH CASE)  7.4V 2600MAH INTERNAL BATTERY OR WALL ADAPTER 7.5 WATTS MAX  INPUT: AC 100-240V ~ 50/60HZ  OUTPUT: DC 5V 3A  MM: 30.25 x 78.4 x 135  INCH: 1.19 x 3.09 x 5.31  MM: INCH: UNCH: UN | HUMIDITY RANGE                                   | 5-90% RH (NO CONDENSATION)                          |
| POWER CONSUMPTION (TOTAL FOR SINGLE UNIT)  POWER SUPPLY (x2)  DIMENSIONS:  DIMENSIONS (SINGLE UNIT ONLY DEPTH/WIDTH/HEIGHT)  DIMENSIONS (CASE/PAIR DEPTH/WIDTH/HEIGHT)  WEIGHT (SINGLE UNIT)  WEIGHT (WITH CASE)  7.5 WATTS MAX  INPUT: AC 100-240V ~ 50/60HZ  OUTPUT: DC 5V 3A  MM: 30.25 x 78.4 x 135  INCH: 1.19 x 3.09 x 5.31  MM: INCH:  0.8 LBS/0.36 KG                                                                                                                                                                                                                                                                                                                                                                                                                                                                                                                                                                                                                                                                                                                                                                                                                                                                                                                                                                                                                                                                                                                                                                                                                                                                                                                                                                                                                                                                                                                                                                                                                                                                                                                                                                  | POWER:                                           |                                                     |
| POWER SUPPLY (x2)  DIMENSIONS:  DIMENSIONS (SINGLE UNIT ONLY DEPTH/WIDTH/HEIGHT)  DIMENSIONS (CASE/PAIR DEPTH/WIDTH/HEIGHT)  WEIGHT (SINGLE UNIT)  WEIGHT (WITH CASE)  INPUT: AC 100-240V ~ 50/60HZ  OUTPUT: DC 5V 3A  MM: 30.25 x 78.4 x 135  INCH: 1.19 x 3.09 x 5.31  MM: INCH:  0.8 LBS/0.36 KG                                                                                                                                                                                                                                                                                                                                                                                                                                                                                                                                                                                                                                                                                                                                                                                                                                                                                                                                                                                                                                                                                                                                                                                                                                                                                                                                                                                                                                                                                                                                                                                                                                                                                                                                                                                                                            | POWER (SINGLE UNIT)                              | 7.4V 2600MAH INTERNAL BATTERY OR WALL ADAPTER       |
| DIMENSIONS:  DIMENSIONS (SINGLE UNIT ONLY DEPTH/WIDTH/HEIGHT)  DIMENSIONS (CASE/PAIR DEPTH/WIDTH/HEIGHT)  MM: 30.25 x 78.4 x 135 INCH: 1.19 x 3.09 x 5.31  MM: INCH: 1.19 x 3.09 x 5.31  MM: INCH:  WEIGHT (SINGLE UNIT)  WEIGHT (WITH CASE)                                                                                                                                                                                                                                                                                                                                                                                                                                                                                                                                                                                                                                                                                                                                                                                                                                                                                                                                                                                                                                                                                                                                                                                                                                                                                                                                                                                                                                                                                                                                                                                                                                                                                                                                                                                                                                                                                   | POWER CONSUMPTION (TOTAL FOR SINGLE UNIT)        | 7.5 WATTS MAX                                       |
| DIMENSIONS:  DIMENSIONS (SINGLE UNIT ONLY DEPTH/WIDTH/HEIGHT)  DIMENSIONS (CASE/PAIR DEPTH/WIDTH/HEIGHT)  MM: INCH: INCH:  WEIGHT (SINGLE UNIT)  WEIGHT (WITH CASE)                                                                                                                                                                                                                                                                                                                                                                                                                                                                                                                                                                                                                                                                                                                                                                                                                                                                                                                                                                                                                                                                                                                                                                                                                                                                                                                                                                                                                                                                                                                                                                                                                                                                                                                                                                                                                                                                                                                                                            | DOMED CIIDDIA (*5)                               | INPUT: AC 100-240V ~ 50/60HZ                        |
| DIMENSIONS (SINGLE UNIT ONLY DEPTH/WIDTH/HEIGHT)  MM: 30.25 x 78.4 x 135 INCH: 1.19 x 3.09 x 5.31  MM: INCH: WEIGHT (SINGLE UNIT)  WEIGHT (WITH CASE)  MM: O.8 LBS/0.36 KG                                                                                                                                                                                                                                                                                                                                                                                                                                                                                                                                                                                                                                                                                                                                                                                                                                                                                                                                                                                                                                                                                                                                                                                                                                                                                                                                                                                                                                                                                                                                                                                                                                                                                                                                                                                                                                                                                                                                                     | FUWER SUFFLI (XZ)                                | OUTPUT: DC 5V 3A                                    |
| DIMENSIONS (SINGLE UNIT ONLY DEPTH/WIDTH/HEIGHT)  INCH: 1.19 x 3.09 x 5.31  MM: INCH: INCH:  WEIGHT (SINGLE UNIT)  WEIGHT (WITH CASE)                                                                                                                                                                                                                                                                                                                                                                                                                                                                                                                                                                                                                                                                                                                                                                                                                                                                                                                                                                                                                                                                                                                                                                                                                                                                                                                                                                                                                                                                                                                                                                                                                                                                                                                                                                                                                                                                                                                                                                                          | DIMENSIONS:                                      |                                                     |
| DIMENSIONS (CASE/PAIR DEPTH/WIDTH/HEIGHT)  WEIGHT (SINGLE UNIT)  WEIGHT (WITH CASE)  INCH: 1.19 x 3.09 x 5.31  MM: INCH:  O.8 LBS/0.36 KG                                                                                                                                                                                                                                                                                                                                                                                                                                                                                                                                                                                                                                                                                                                                                                                                                                                                                                                                                                                                                                                                                                                                                                                                                                                                                                                                                                                                                                                                                                                                                                                                                                                                                                                                                                                                                                                                                                                                                                                      | DIMENSIONS (SINGLE UNIT ONLY DEPTH/WIDTH/HEIGHT) | MM: 30.25 x 78.4 x 135                              |
| DIMENSIONS (CASE/PAIR DEPTH/WIDTH/HEIGHT)  WEIGHT (SINGLE UNIT)  WEIGHT (WITH CASE)  O.8 LBS/0.36 KG                                                                                                                                                                                                                                                                                                                                                                                                                                                                                                                                                                                                                                                                                                                                                                                                                                                                                                                                                                                                                                                                                                                                                                                                                                                                                                                                                                                                                                                                                                                                                                                                                                                                                                                                                                                                                                                                                                                                                                                                                           |                                                  | INCH: 1.19 x 3.09 x 5.31                            |
| WEIGHT (SINGLE UNIT)  WEIGHT (WITH CASE)  INCH:  0.8 LBS/0.36 KG                                                                                                                                                                                                                                                                                                                                                                                                                                                                                                                                                                                                                                                                                                                                                                                                                                                                                                                                                                                                                                                                                                                                                                                                                                                                                                                                                                                                                                                                                                                                                                                                                                                                                                                                                                                                                                                                                                                                                                                                                                                               | DIMENSIONS (CASE/PAIR DEPTH/WIDTH/HEIGHT)        | MM:                                                 |
| WEIGHT (WITH CASE)                                                                                                                                                                                                                                                                                                                                                                                                                                                                                                                                                                                                                                                                                                                                                                                                                                                                                                                                                                                                                                                                                                                                                                                                                                                                                                                                                                                                                                                                                                                                                                                                                                                                                                                                                                                                                                                                                                                                                                                                                                                                                                             |                                                  | INCH:                                               |
|                                                                                                                                                                                                                                                                                                                                                                                                                                                                                                                                                                                                                                                                                                                                                                                                                                                                                                                                                                                                                                                                                                                                                                                                                                                                                                                                                                                                                                                                                                                                                                                                                                                                                                                                                                                                                                                                                                                                                                                                                                                                                                                                | WEIGHT (SINGLE UNIT)                             | 0.8 LBS/0.36 KG                                     |
| *SPECIFICATIONS SUBJECT TO CHANGE WITHOUT NOTICE. MASS & DIMENSIONS ARE APPROXIMATE                                                                                                                                                                                                                                                                                                                                                                                                                                                                                                                                                                                                                                                                                                                                                                                                                                                                                                                                                                                                                                                                                                                                                                                                                                                                                                                                                                                                                                                                                                                                                                                                                                                                                                                                                                                                                                                                                                                                                                                                                                            | WEIGHT (WITH CASE)                               |                                                     |
|                                                                                                                                                                                                                                                                                                                                                                                                                                                                                                                                                                                                                                                                                                                                                                                                                                                                                                                                                                                                                                                                                                                                                                                                                                                                                                                                                                                                                                                                                                                                                                                                                                                                                                                                                                                                                                                                                                                                                                                                                                                                                                                                | *SPECIFICATIONS SUBJECT TO CHANGE WITHOUT        | NOTICE. MASS & DIMENSIONS ARE APPROXIMATE           |