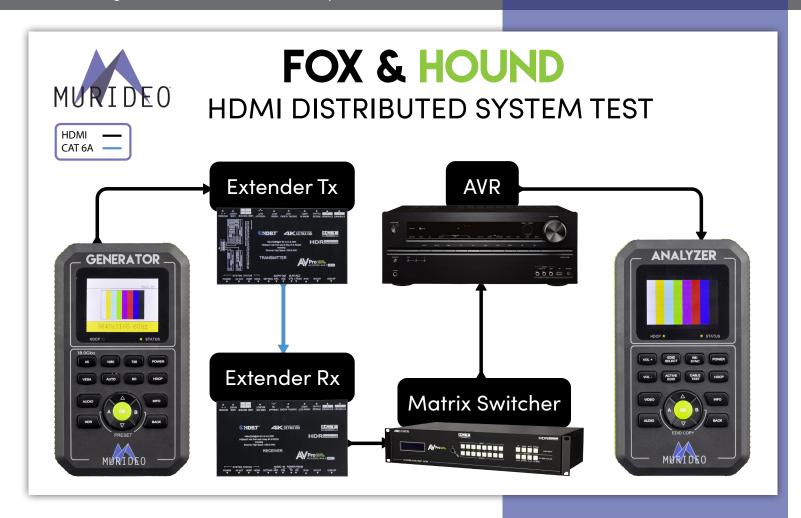

## THE FOX & HOUND

A 4K UHD & HDR Testing and Troubleshooting Generator and Analyzer Kit by Murideo

#### **HOW IT WORKS:**

Place the generator in place of your source, and set the analyzer in place of your sink. These units will then read the data being sent throughout the system. The Fox & Hound can run any type of signal through the unit and confirm that same signal is being passed through the product with no changes. This will diminish calls to support and replacement of products! Troubleshooting is a breeze—never worry if a cable or extender is bad, again! Not to mention, it's fast—have your answer to a potential problem in less than a minute.