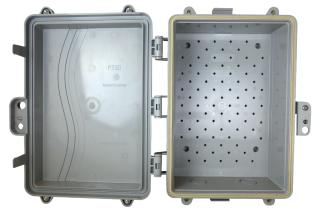

#### 3. FEATURES & BENEFITS

- Blank internal cavity allows for customized configuration of accessories and components.
- Snap lock and NEMA4X for sealed, weatherized applications.
- High quality UV-protected PVC made in North America for long-lasting fiber protection in demanding weather conditions.
- External wall and pole mounting brackets allow for quick and easy deployment.
- UL-listed and industry-standardized for easy implementation.