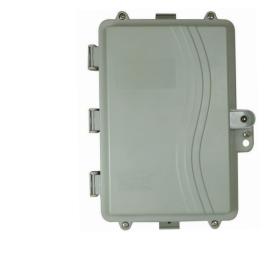

#### 1. SUMMARY

The Primex Wave P750ENC-XON is a compact, NEMA4X-rated outside plant enclosure ideal for outdoor applications where a strong weather-resistant seal is required.

This enclosure features the industry-standard hole mounting pattern for complete customization with accessories.

#### 3. FEATURES & BENEFITS

- Blank internal cavity allows for customized configuration of accessories and components.
- Snap lock and NEMA4X for sealed, weatherized applications.
- High quality UV-protected PVC made in North America for long-lasting fiber protection in demanding weather conditions.
- External wall and pole mounting brackets allow for quick and easy deployment.
- UL-listed and industry-standardized for easy implementation.