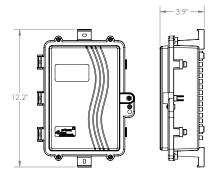

-standard hole mounting pattern for complete customization with accessories.

#### 2. DIMENSIONS

Inside: H 9.0"/W 6.0"/D 3.1" Outside: H 12.2"/W 8.6"/D 3.9"

#### 3. FEATURES & BENEFITS

- Blank internal cavity allows for customized configuration of accessories and components.
- Snap lock and NEMA4X for sealed, weatherized applications.
- High quality UV-protected PVC made in North America for long-lasting fiber protection in demanding weather conditions.
- External wall and pole mounting brackets allow for quick and easy deployment.
- UL-listed and industry-standardized for easy implementation.

## 4. APPLICATIONS

- Outdoor Security
- Outdoor A/V
- Cellular Systems

### 5. CONFIGURATIONS

Part # Part Name De

Description

125-0695 P750ENC-XON

Blank, override, NEMA4X,

gasket, PVC