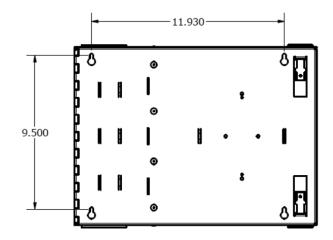

- 2. Utilize a plywood backer board or fastener anchors as appropriate to the install surface.
- 3. Mark and install appropriate wall hanging hardware and secure the unit.

Date: 6/19/17 Rev. 1.6