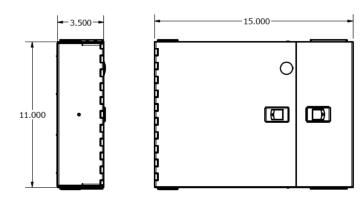

#### **Description**

Wallmount fiber distribution unit designed to support patching and splicing in one unit. The enclosure has 2 adapter panel positions, allowing for a wide variety of fiber termination connector types. Two compartments separate the network terminations from the distribution terminations and the unit has two outer doors with key lock.