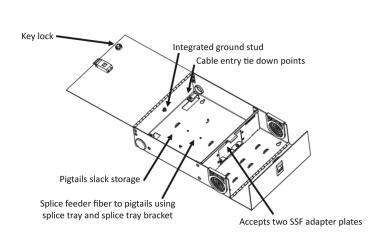

## **INSTALLATION**

The SSF-SWM-SPLIT-WL-E2 is designed for indoor installation. It can accept up to two SSF adapter plates.

 Select a vertical indoor wall surface with easy access and adequate clearance from other fixtures and power circuits. Installation location should be near a suitable earth ground.

#### **Description**

Wallmount fiber distribution unit designed to support patching and splicing in one unit. The enclosure has 2 adapter panel positions, allowing for a wide variety of fiber termination connector types. Two compartments separate the network terminations from the distribution terminations and the unit has two outer doors with key lock.