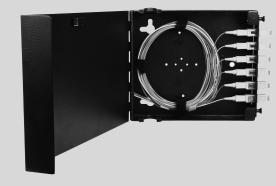

#### **Description**

Wallmount fiber distribution unit designed to support patching and splicing in one unit. The enclosure has 2 adapter panel positions, allowing for a wide variety of fiber termination connector types. Two compartments separate the network terminations from the distribution terminations and the unit has two outer doors with key lock.