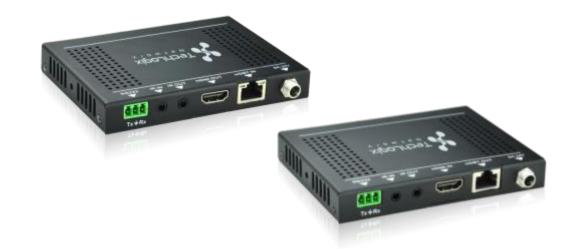

## **Features at a Glance**

- EDID pass through
- HDCP2.2 compliant
- 4K over Cat.5e/6 up to 40m
- 1080p over Cat 5e/6 up to 70m
- Bi-directional IR, RS232

The TL-TP70-HDC is an ultra-thin extender set consisting of a transmitter (TL-TP70-HDC-T) and a receiver (TL-TP70-HDC-R). Using HDBaseT technology, the set transmits an HDMI signal to the receiver up to 70m distance via a Cat5e/Cat6A cable. Featuring bi-directional IR and RS232, you can control your display or source using included accessories. With bi-directional PoE power, you only need to connect the power supply on one end.