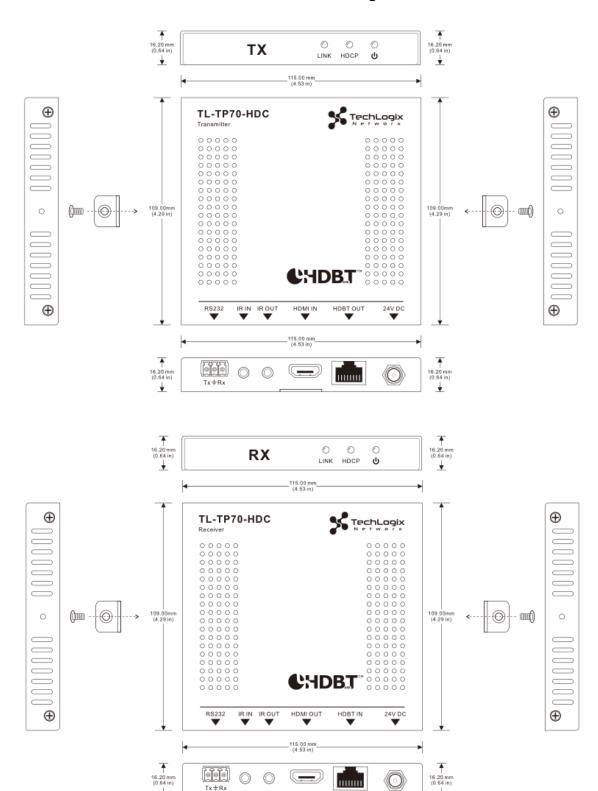

|
| Other                            |                                                                                                                                    |
| Standard Warranty                | 1 Year                                                                                                                             |
| Diagnostic Indicators            | Power, Link, and HDCP LEDs                                                                                                         |
| Included Items                   | Installation Guide, power supply, US power cord, mounting "L" brackets (4 ea), mounting screws (4 ea), IR Transmitter, IR Receiver |



## **Dimensional Drawings**