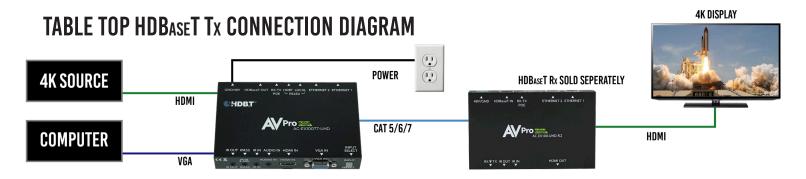

This unit is designed to work flawlessly with all PC, VESA and traditional resolutions 4K 60Hz 4:2:0 8 BIT & HDR 4:2:2 12 BIT. VGA supports DCI 2K, 1080p, 1920x1200x60. In addition to its compact, robust design, it transmits a digital signal up to 100 meters (328') giving you ultimate flexibility, especially in large rooms like libraries or auditorium style rooms/classrooms.

### **4K TABLE TOP EXTENDER APPLICATIONS**

- Conference/huddle room configurations where many source types can be used computers, players, etc.
- Extend VGA and HDMI up to 100M (330FT) for large auditorium type scenarios
- To carry control signals (IR/RS-232) for third party control integration for turning components on and off and switching channels, etc.
- Create simple presentation venues that are plug and play, reliable and allow for audio
- The end user has ZERO configuration because the AC-EX100TT-UHD is auto sensing