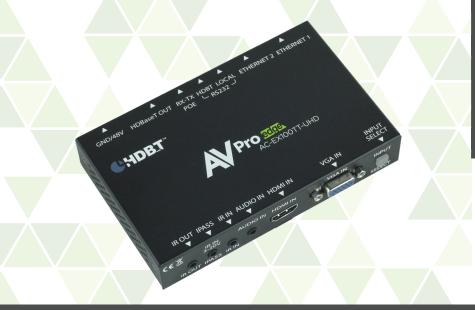

TABLE TOP VGA/HDMI
AUTO-SENSING HDBASET
TRANSMITTER
AC-EX100TT-UHD-T

NO COMPROMISES. OUR AUTO-SWITCHING, HDBASET TABLE TOP TRANSMITTER IS A DUAL INPUT VGA & HDMI AUTO SENSING HDBASET (OVER SINGLE CAT5 OR BETTER) TRANSMITTER. SIMPLIFY INSTALLATIONS IN SCHOOLS, OFFICES, MEETING ROOMS AND HUDDLE ROOMS. ONCE INTEGRATED INTO YOUR CLIENT'S SYSTEM, THEY WILL HAVE THE PERFECT SOLUTION FOR SHARING INFORMATION FROM ANY COMPUTER OR SOURCE.

# **FULL FEATURE SET**

- HDMI 2.0 & VGA INPUTS
- 4K 30 4:4:4, 4K60 4:2:0 HDMI SUPPORT
- HDR 4:2:2 12 BIT SUPPORT
- DCI 2K, 1080p, 1920x1080x60 VGA SUPPORT
- HDCP 2.2 & EARLIER SUPPORTED
- 100M (330FT) ON 1080P, UP TO 70M (230FT) ON 4K (CAT6A)
- BI-DIRECTIONAL POE (IEEE)
- RUGGED, LONG-LIFE CHASSIS
- PLUG & PLAY AUTO INPUT SENSING
- SELECT-ABLE INPUT (IF BOTH ARE PLUGGED IN)
- DESIGNED FOR THE CONFERENCE ROOM OR CLASSROOM SO YOUR CUSTOMER CAN FOCUS ON THEIR MEETINGS, NOT THEIR VIDEO SYSTEM.

- 3.5MM INPUT FOR AUDIO (WITH VGA INPUT ONLY)
- SINGLE UTP/STP LAN CABLE (CAT-5E/6A) FOR ALL SIGNALS
- ESD PROTECTION CIRCUITRY (INPUTS / OUTPUTS) TILL 7KV.
- TRANSFER IR & RS-232 SIGNALS FROM TX TO RX (FROM CONTROL PROCESSOR)
- I-PASS FEATURE FOR CONTROL SYSTEM "PASS-THROUGH IR"
- 3-20V PROTECTION CIRCUIT BUILT IN FOR SAFE IR TRANSPORT
- COMPATIBLE WITH HDBASET DISPLAYS, PROJECTORS, AVR'S
- SUPPORTS UNCOMPRESSED PCM 2- CH., 5.1, 7.1, DOLBY DIGITAL, DTS, DOLBY TRUEHD, DTS HD-MASTER AUDIO, ATMOS.
- CAN CASCADE FOR ULTRA-LONG DISTANCE