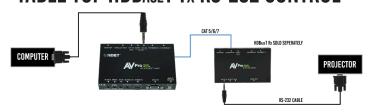

# TABLE TOP HDBASET TX RS-232 CONTROL

- 3.5MM INPUT FOR AUDIO (WITH VGA INPUT ONLY)
- SINGLE UTP/STP LAN CABLE (CAT-5E/6A) FOR ALL SIGNALS
- ESD PROTECTION CIRCUITRY (INPUTS / OUTPUTS) TILL 7KV.
- TRANSFER IR & RS-232 SIGNALS FROM TX TO RX (FROM CONTROL PROCESSOR)
- I-PASS FEATURE FOR CONTROL SYSTEM "PASS-THROUGH IR"
- 3-20V PROTECTION CIRCUIT BUILT IN FOR SAFE IR TRANSPORT
- COMPATIBLE WITH HDBASET DISPLAYS, PROJECTORS, AVR'S
- SUPPORTS UNCOMPRESSED PCM 2- CH., 5.1, 7.1, DOLBY DIGITAL, DTS, DOLBY TRUEHD, DTS HD-MASTER AUDIO, ATMOS.
- CAN CASCADE FOR ULTRA-LONG DISTANCE