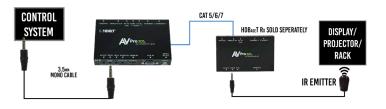

### TABLE TOP HDBASET TX IR CONTROL

- 3.5MM INPUT FOR AUDIO (WITH VGA INPUT ONLY)
- SINGLE UTP/STP LAN CABLE (CAT-5E/6A) FOR ALL SIGNALS
- ESD PROTECTION CIRCUITRY (INPUTS / OUTPUTS) TILL 7KV.
- TRANSFER IR & RS-232 SIGNALS FROM TX TO RX (FROM CONTROL PROCESSOR)
- I-PASS FEATURE FOR CONTROL SYSTEM "PASS-THROUGH IR"
- 3-20V PROTECTION CIRCUIT BUILT IN FOR SAFE IR TRANSPORT
- COMPATIBLE WITH HDBASET DISPLAYS, PROJECTORS, AVR'S
- SUPPORTS UNCOMPRESSED PCM 2- CH., 5.1, 7.1, DOLBY DIGITAL, DTS, DOLBY TRUEHD, DTS HD-MASTER AUDIO, ATMOS.
- CAN CASCADE FOR ULTRA-LONG DISTANCE