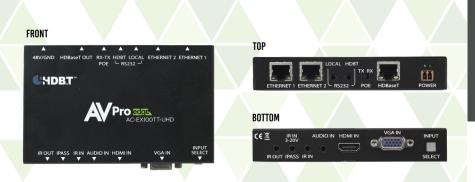

# **FULL FEATURE SET**

- HDMI 2.0 & VGA INPUTS
- 4K 30 4:4:4, 4K60 4:2:0 HDMI SUPPORT
- HDR 4:2:2 12 BIT SUPPORT
- DCI 2K, 1080p, 1920x1080x60 VGA SUPPORT
- HDCP 2.2 & EARLIER SUPPORTED
- 100M (330FT) ON 1080P, UP TO 70M (230FT) ON 4K (CAT6A)
- BI-DIRECTIONAL POE (IEEE)
- RUGGED, LONG-LIFE CHASSIS
- PLUG & PLAY AUTO INPUT SENSING
- SELECT-ABLE INPUT (IF BOTH ARE PLUGGED IN)
- DESIGNED FOR THE CONFERENCE ROOM OR CLASSROOM SO YOUR CUSTOMER CAN FOCUS ON THEIR MEETINGS, NOT THEIR VIDEO SYSTEM.

- 3.5MM INPUT FOR AUDIO (WITH VGA INPUT ONLY)
- SINGLE UTP/STP LAN CABLE (CAT-5E/6A) FOR ALL SIGNALS
- ESD PROTECTION CIRCUITRY (INPUTS / OUTPUTS) TILL 7KV.
- TRANSFER IR & RS-232 SIGNALS FROM TX TO RX (FROM CONTROL PROCESSOR)
- I-PASS FEATURE FOR CONTROL SYSTEM "PASS-THROUGH IR"
- 3-20V PROTECTION CIRCUIT BUILT IN FOR SAFE IR TRANSPORT
- COMPATIBLE WITH HDBASET DISPLAYS, PROJECTORS, AVR'S
- SUPPORTS UNCOMPRESSED PCM 2- CH., 5.1, 7.1, DOLBY DIGITAL, DTS, DOLBY TRUEHD, DTS HD-MASTER AUDIO, ATMOS.
- CAN CASCADE FOR ULTRA-LONG DISTANCE