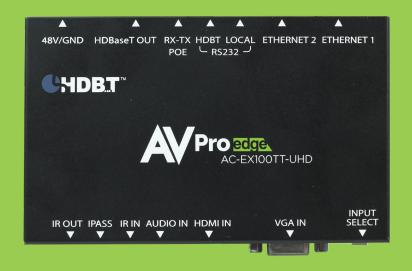

TABLE TOP VGA/HDMI
AUTO-SENSING HDBASET
TRANSMITTER
AC-EX100TT-UHD-T

NO COMPROMISES. OUR AUTO-SWITCHING, HDBASET TABLE TOP TRANSMITTER IS A DUAL INPUT VGA & HDMI AUTO SENSING HDBASET (OVER SINGLE CAT5 OR BETTER) TRANSMITTER. SIMPLIFY INSTALLATIONS IN SCHOOLS, OFFICES, MEETING ROOMS AND HUDDLE ROOMS. ONCE INTEGRATED INTO YOUR CLIENT'S SYSTEM, THEY WILL HAVE THE PERFECT SOLUTION FOR SHARING INFORMATION FROM ANY COMPUTER OR SOURCE.

# **FULL FEATURE SET**

- HDMI 2.0 & VGA INPUTS
- 4K 30 4:4:4, 4K60 4:2:0 HDMI SUPPORT
- HDR 4:2:2 12 BIT SUPPORT
- DCI 2K, 1080p, 1920x1080x60 VGA SUPPORT
- HDCP 2.2 & EARLIER SUPPORTED
- 100M (330FT) ON 1080P, UP TO 70M (230FT) ON 4K (CAT6A)
- BI-DIRECTIONAL POE (IEEE)
- RUGGED, LONG-LIFE CHASSIS
- PLUG & PLAY AUTO INPUT SENSING
- SELECT-ABLE INPUT (IF BOTH ARE PLUGGED IN)
- DESIGNED FOR THE CONFERENCE ROOM OR CLASSROOM SO YOUR CUSTOMER CAN FOCUS ON THEIR MEETINGS, NOT THEIR VIDEO SYSTEM.

- 3.5MM INPUT FOR AUDIO (WITH VGA INPUT ONLY)
- SINGLE UTP/STP LAN CABLE (CAT-5E/6A) FOR ALL SIGNALS
- ESD PROTECTION CIRCUITRY (INPUTS / OUTPUTS) TILL 7KV.
- TRANSFER IR & RS-232 SIGNALS FROM TX TO RX (FROM CONTROL PROCESSOR)
- I-PASS FEATURE FOR CONTROL SYSTEM "PASS-THROUGH IR"
- 3-20V PROTECTION CIRCUIT BUILT IN FOR SAFE IR TRANSPORT
- COMPATIBLE WITH HDBASET DISPLAYS, PROJECTORS, AVR'S
- SUPPORTS UNCOMPRESSED PCM 2- CH., 5.1, 7.1, DOLBY DIGITAL, DTS, DOLBY TRUEHD, DTS HD-MASTER AUDIO, ATMOS.
- CAN CASCADE FOR ULTRA-LONG DISTANCE