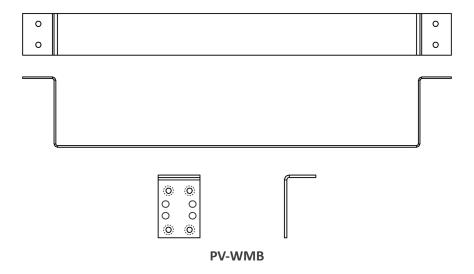

# **Kit Contents**

## **Assembly Components:**

- (1) Wall Bracket
- (2) Mounting Brackets