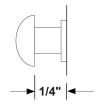

#### Step 3b

Install 4 Screws: Leave 1/4" of each screw out of wall.

PV-WMB User's Manual Wall Mount Bracket

**Step 4**<u>Install Equipment with Brackets:</u> Slide equipment into Bracket Assembly and install brackets into screw holes.