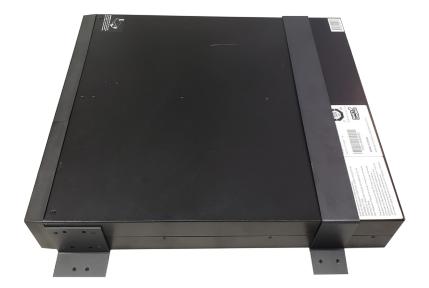

#### Step 3b

Install 4 Screws: Leave 1/4" of each screw out of wall.

PV-WMB User's Manual Wall Mount Bracket

**Step 4**<u>Install Equipment with Brackets:</u> Slide equipment into Bracket Assembly and install brackets into screw holes.