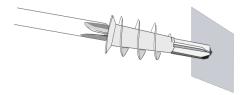

# Step 3a

<u>Install Drywall Anchor:</u> Install one drywall anchor at each hole mark. Using a #2 Phillips head screwdriver press the anchor into the drywall while turning clockwise until it is seated flush with the wall.